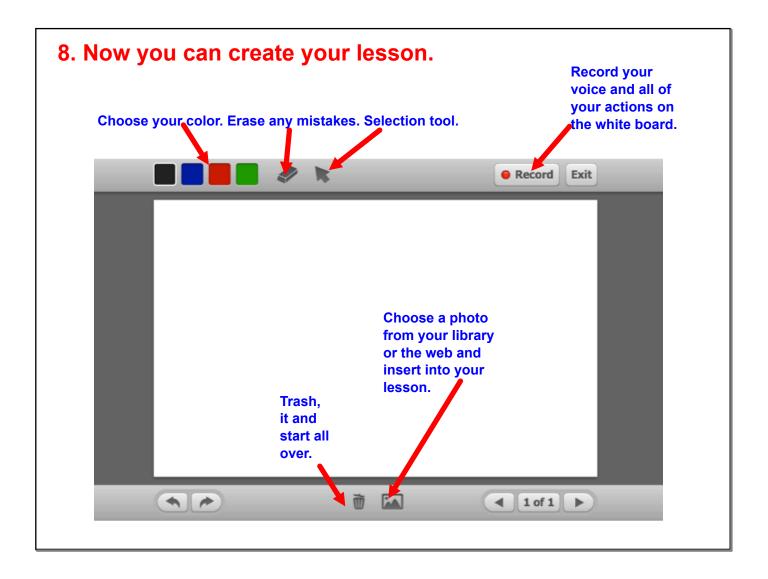

| Pick<br>Priv<br>settir<br>"Visit |
| the drop<br>down menu. | ✓Enable Q&A for lessons in this course. ③       |                                    | М                                |
|                        | Can                                             | cel Create                         | Stude<br>or "Vis                 |
|                        |                                                 | 1                                  | All A                            |
|                        | Then click "(                                   | Create"                            | Scho<br>from                     |
|                        | about careers ipad terms privacy log.out © 2013 | educreations, inc. mixpanel MOBILE | drop (<br>me                     |