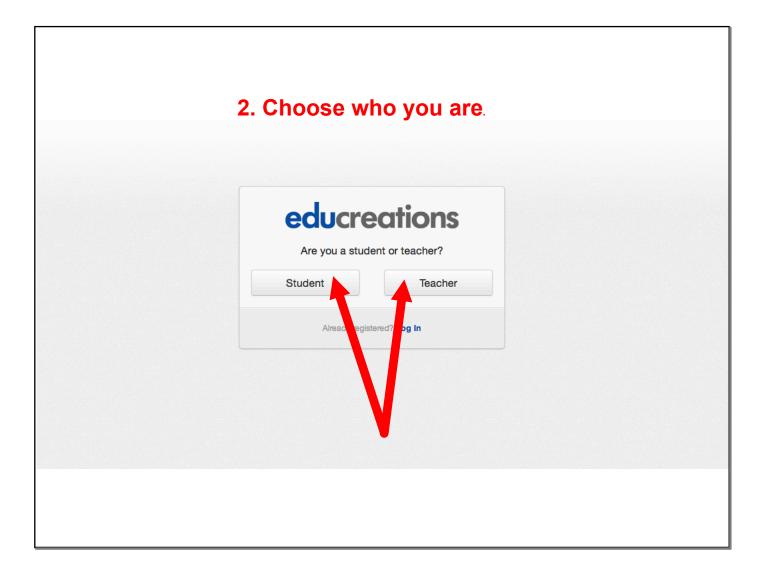

| educreations                     |  |
|----------------------------------|--|
| educreations                     |  |
| Teacher Sign Up                  |  |
| First Name Last Name             |  |
| Email                            |  |
| Password                         |  |
| Confirm Password                 |  |
| ✓ Notify me about new features   |  |
| Sign Up                          |  |
| By joining, I agree to the terms |  |
| Already registered? Log In       |  |

| ucreations           |                                                                     | 👰 Welcome, David 🕤 |  |
|----------------------|---------------------------------------------------------------------|--------------------|--|
| ) Dashboard          | Dashboard Latest Avity