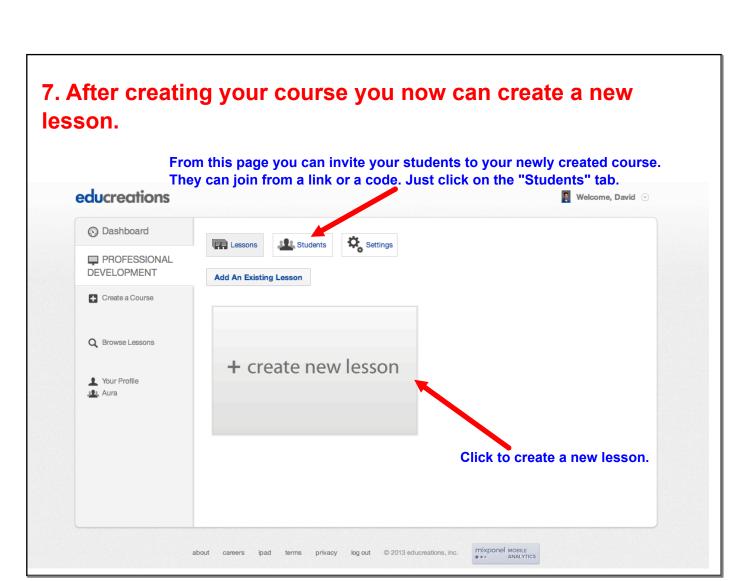

| Pick<br>Priv<br>settir<br>"Visit |
| the drop<br>down menu. | ✓Enable Q&A for lessons in this course. ③       |                                    | М                                |
|                        | Can                                             | cel Create                         | Stude<br>or "Vis                 |
|                        |                                                 | 1                                  | All A                            |
|                        | Then click "(                                   | Create"                            | Scho<br>from                     |
|                        | about careers ipad terms privacy log.out © 2013 | educreations, inc. mixpanel MOBILE | drop (<br>me                     |